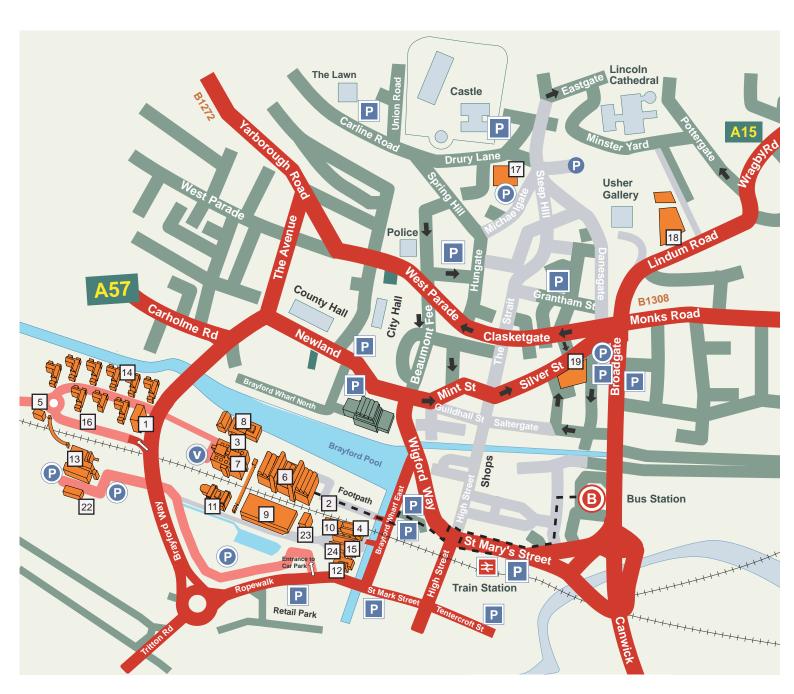

## **Lincoln City Centre**

### **Brayford (Main Campus)**

- Bridge House
- 2 Lincoln Canoe Club
- 3 EMMTEC
- 4 Engine Shed
- 5 Estates & Facilities
- 6 Main Administrative Building
- 7 Media, Humanities & Technology
- 8 PCT & Student Services
- 9 Lincoln School of Architecture
- 10 Lincoln School of Performing Arts
- 11 Science Centre
- 12 Sparkhouse Studios
- 13 Sports Centre

- 14 Student Village
- 15 University Library
- 16 Village Hall
- 22 Witham House
- 23 Harrison House
- 24 Enterprise@Lincoln

#### **Cathedral Quarter**

- 17 Chad Varah
- Greestone Building / Tithe Barn
- 19 Thomas Parker House

#### Key

Pedestrianised

#### **University Parking**

Permit Only Parking & Open Day Parking

VIP Car Parking

## **Public Parking**

Public Car Parking

The Cathedral Quarter is 12 minutes walk from the Brayford Main Campus.

# UNIVERSITY OF LINCOLN

University of Lincoln Brayford Pool Lincoln LN6 7TS UK

Tel: 01522 882000 Minicom: 01482 311211

This map last updated Mar 12, 2007